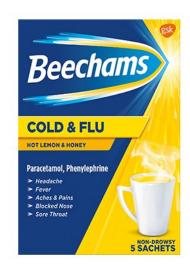

## Beechams Cold & Flu Hot Lemon & Honey

#### **Uses**

Symptomatic relief of influenza, feverishness, chills and feverish colds including headache, sore throat pain, aches and pains, nasal congestion, sinusitis and its associated pain, and acute nasal catarrh.

#### Dosage

Over 16 years: contents of 1 sachet in half a beaker of hot water every 4 hours, if necessary. Maximum 6 sachets in any 24 hours. Not to be taken continuously for more than 7 days except on medical advice. Under 16 years: not to be given except on medical advice.

### Format and Ingredients

Sachet of powder containing: Paracetamol 600mg, Phenylephrine Hydrochloride 10mg,

Category:

Cough, Colds and Sore Throat

Manufacturer:

**GLAXOSMITHKLINE CONSUMER** 

**HEALTHCARE** 

Pack size: 5

**RRP:** £1.89

Legal Status: (GSL)