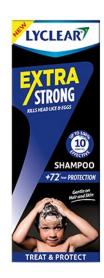

# Lyclear Extra Strong Shampoo

#### **Uses**

Treatment of headlice infections.

### **Dosage**

Apply evenly onto dry hair, covering all the hair and scalp. Massage in well paying particular attention to the neck and the area behind the ears. Leave on for 10 minutes. Add water and shampoo thoroughly. Wash out of hair but before drying use the anti-lice comb provided to remove lice and eggs.

## **Format and Ingredients**

Shampoo

Category: Hair and Scalp

**Manufacturer:** PERRIGO

Pack size: 200ml

**RRP:** £15.99

Legal Status: MD