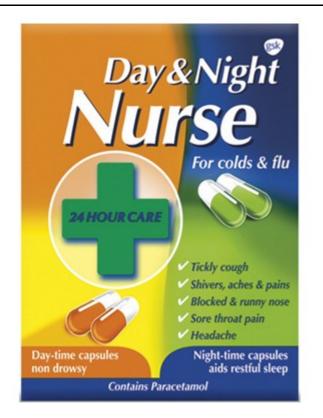

## Day & Night Nurse Capsules

## Category

Cough, Colds and Sore Throat Manufacturer GLAXOSMITHKLINE CONSUMER HEALTHCARE Pack size 24 capsules (18 day-time, 6 night-time) RRP £8.49 Legal Status (P)

🔅 Uses

Symptomatic relief of colds, chills and influenza at night.

## 8 **Format and Ingredients**

Day-time - orange and yellow capsule containing:

Paracetamol 500mg, Pseudoephedrine Hydrochloride 30mg, Pholcodine 5mg, Night-time - green and white capsule containing:Paracetamol 500mg, Promethazine hydrochloride 10mg, Dextromethorphan hydrobromide 7.5mg,

Over 16 years: Daytime: 2 capsules every 4 hours up to a maximum of 3 doses in any 24 hour period. Minimum dosing interval 4 hours. Night-time: 2 capsules just before bedtime. Only one dose should be taken at night. Not to be used for longer than 3 days except on medical advice. Under 16 years: not to be given.