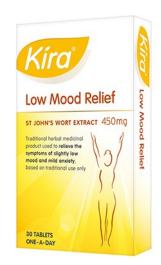

# **Kira Low Mood Relief**

### **Uses**

A traditional herbal medicinal product used to relieve the symptoms of slightly low mood and mild anxiety, based on traditional use only.

## **Dosage**

Adults and elderly: 1 tablet daily swallowed whole with some water or other liquid.

# Format and Ingredients

Film-coated tablet containing:

St. John's Wort aerial parts extract (Hypericum Perforatum L.) (3-6:1) 450mg, equivalent to St John's Wort 1350-2700mg, Extraction solvent: Methanol 80% v/v,

Category:

Sleep and Travel

Manufacturer:

PRECISION HEALTHCARE

Pack size: 30

RRP: £15.31

Legal Status: (THR)