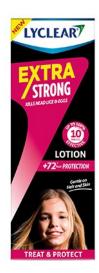

# **Lyclear Extra Strong Lotion**

### **Uses**

Treatment of headlice infections.

### Dosage

Apply evenly onto dry hair, covering all the hair and scalp. Massage in well paying particular attention to the neck and the area behind the ears. Leave on for 10 minutes. Apply a normal shampoo to the hair, add some water and shampoo thoroughly. Wash out of hair but before drying use the anti-lice comb provided to remove lice and eggs.

## **Format and Ingredients**

Lotion

Category: Hair and Scalp

**Manufacturer:** PERRIGO

Pack size: 100ml

**RRP:** £8.99

Legal Status: MD