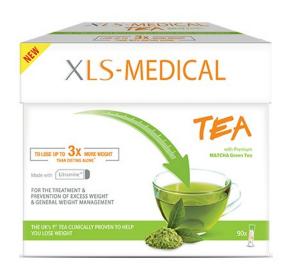

# **XLS-Medical Tea**

### **Uses**

Medical device for the treatment and prevention of excess weight (weight management). Clinically proven to bind fats from food.

## **Dosage**

Over 18 years: 1 sachet dissolved in 250ml of water 3 times a day immediately after each meal. Maximum of 3 sachets in 24 hours.

# **Format and Ingredients**

Sachet containing:

Litramine, a patented fibre complex of organic plant source (prickly pear),

Category:

Weight Management

**Manufacturer:** PERRIGO

Pack size: 30 sachets, 90

sachets

**RRP:** £29.99, £69.99

Legal Status: MD, MD