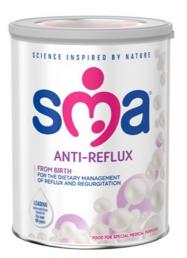

# **SMA Anti-Reflux**

#### Uses

Food for special medical purposes. For the dietary management of reflux and regurgitation. Suitable from birth. This formula should be used under medical supervision.

## **Format and Ingredients**

Infant food containing per 100ml prepared feed: Fat 3.4g, Saturates 1g, Carbohydrate 7.8g, Lactose 5.1mg, Protein 1.3g, Whey/Casein 100:0, Alpha Linolenic Acid 65mg, Omega 6,