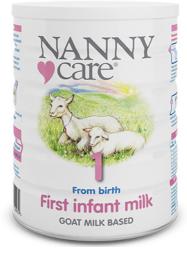

## **First Infant Milk**

#### Uses

Infant formula milk based on goat milk as an alternative to cow's milk infant formula, or may assist in the dietary management of minor feeding issues such as colic, reflux etc.

#### Dosage

See pack for details regarding preparation.

### **Format and Ingredients**

Infant food containing per 100ml prepared feed: Fat 3.4g, Saturates 1.3g, Monosaturates 1.6g, Polyunsaturates 0.54g, Linoleic Acid (omega 6) 390mg, Alinoleic Acid (omega 3) 58mg, Carbohydrate 7.4g, Lactose 7.4g, Protein 1.3g,