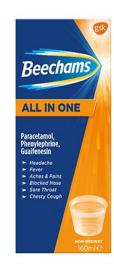

# **Beechams All in One Liquid**

### **Uses**

Symptomatic relief of colds, chills and influenza including chesty coughs.

## Dosage

Adults: 20ml every 4 hours as necessary. Maximum 80ml in 24 hours. Not to be taken continuously for more than 5 days except on medical advice. Children under 16 years: not to be given except on medical advice.

# **Format and Ingredients**

Solution containing in 20ml: Paracetamol 500mg, Guaifenesin 200mg, Phenylephrine Hydrochloride 10mg,

Category:

Cough, Colds and Sore Throat

Manufacturer:

GLAXOSMITHKLINE CONSUMER HEALTHCARE

Pack size: 160ml

**RRP:** £4.85

Legal Status: (GSL)