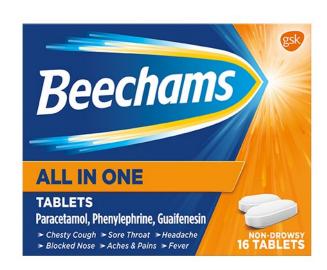

# **Beechams All in One Tablets**

#### **Uses**

Symptomatic relief of colds, chills and influenza including chesty coughs.

### **Dosage**

Adults: 2 tablets every 4 hours as necessary. Maximum 8 tablets in 24 hours. Not to be taken continuously for more than 5 days except on medical advice. Children under 12 years: not to be given except on medical advice.

## **Format and Ingredients**

White film coated capsule shaped tablet debossed with the letter B containing:

Paracetamol 250mg, Guaifenesin 100mg, Phenylephrine Hydrochloride 5mg,

Category:

Cough, Colds and Sore Throat

Manufacturer:

GLAXOSMITHKLINE CONSUMER

HEALTHCARE

Pack size: 16

**RRP:** £4.10

Legal Status: (GSL)