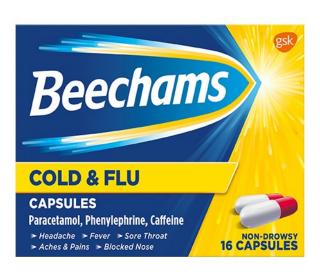

## Beechams Cold & Flu Capsules

#### Uses

Symptomatic relief of influenza, feverishness, chills and colds, feverish colds. Symptomatic relief of nasal congestion and difficulty breathing arising from this, sinusitis and its associated pain, acute nasal catarrh.

#### Dosage

Over 16 years: 2 capsules every 4-6 hours as required. Maximum 12 capsules in any 24 hours. Not to be taken continuously for more than 7 days without medical advice. Under 16 years: not to be given.

### **Format and Ingredients**

Opaque red and white capsule containing: Paracetamol 300mg, Caffeine 25mg, Phenylephrine Hydrochloride 5mg,

Category: Cough, Colds and Sore Throat

Manufacturer: GLAXOSMITHKLINE CONSUMER HEALTHCARE Pack size: 16

**RRP:** £3.18

Legal Status: (GSL)

Communications International Group Ltd 2025, Linen Hall, 162-168 Regent Street, London W1B 5TB