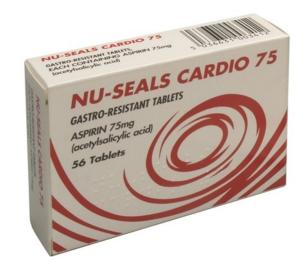

# **Nu-Seals Cardio 75**

# Format and Ingredients

White gastro resistant tablet, coded 75 or GP containing: Acetylsalicylic Acid 75mg,

Category: Heart Health

Manufacturer:

ALLIANCE PHARMACEUTICALS

LTD

Pack size: 56

**RRP:** £5.61