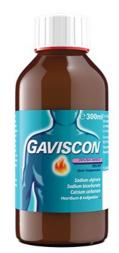

# **Gaviscon Original Aniseed Liquid Relief**

### Format and Ingredients

Oral suspension containing in 5ml: Sodium Bicarbonate 133.5mg, Sodium Alginate 250mg, Calcium Carbonata 80ma

Communications International Group Ltd 2025, Linen Hall, 162-168 Regent Street, London W1B 5TB