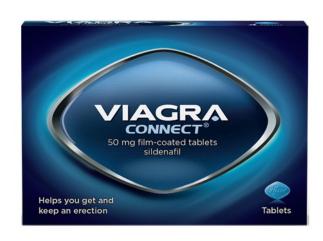

# Viagra Connect 50mg Film-Coated Tablets

# Format and Ingredients

Blue, rounded diamond-shaped tablet, marked PFIZER on one side and V50 on the other, containing: Sildenafil 50mg,

Category: Male Health

Manufacturer: UPJOHN UK LTD

Pack size: 2, 4, 8