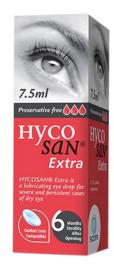

# **Hycosan Extra Eye Drops**

#### **Uses**

Preservative free, contact lens compatible eye drop for soothing and long lasting relief of severe and persistent dry eye disease.

### **Dosage**

Adults and children: instil one drop into each eye three times daily. Can be used more frequently if required. Can be used for 6 months from opening.

## **Format and Ingredients**

Eye drops containing: Sodium Hyaluronate 0.2%,

Category: Eye Care

Manufacturer:

SCOPE OPHTHALMICS LTD

Pack size: 7.5ml

**RRP:** £11.50

Legal Status: